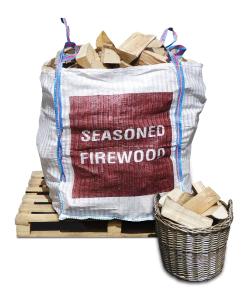

### Seasoned hardwood logs

- Mixed hardwood
- £84 per bag
- Bag dimensions are 85 x 75 x 95 cm
- Unbranded, vented bulk bags
- Does not include delivery or VAT

- Mixed hardwood
- £4.55 per net
- Each net is 24 litres
- Generic, unbranded labelled nets
- Does not include delivery or VAT