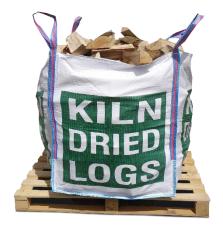

## **Kiln-dried hardwood logs**

### 2 standard bulk bags of kiln dried hardwood logs

### **£196**

- Mixed hardwood
- £98 per bag
- Bag dimensions are 85 x 75 x 95 cm
- Plain packaging
- Does not include delivery or VAT